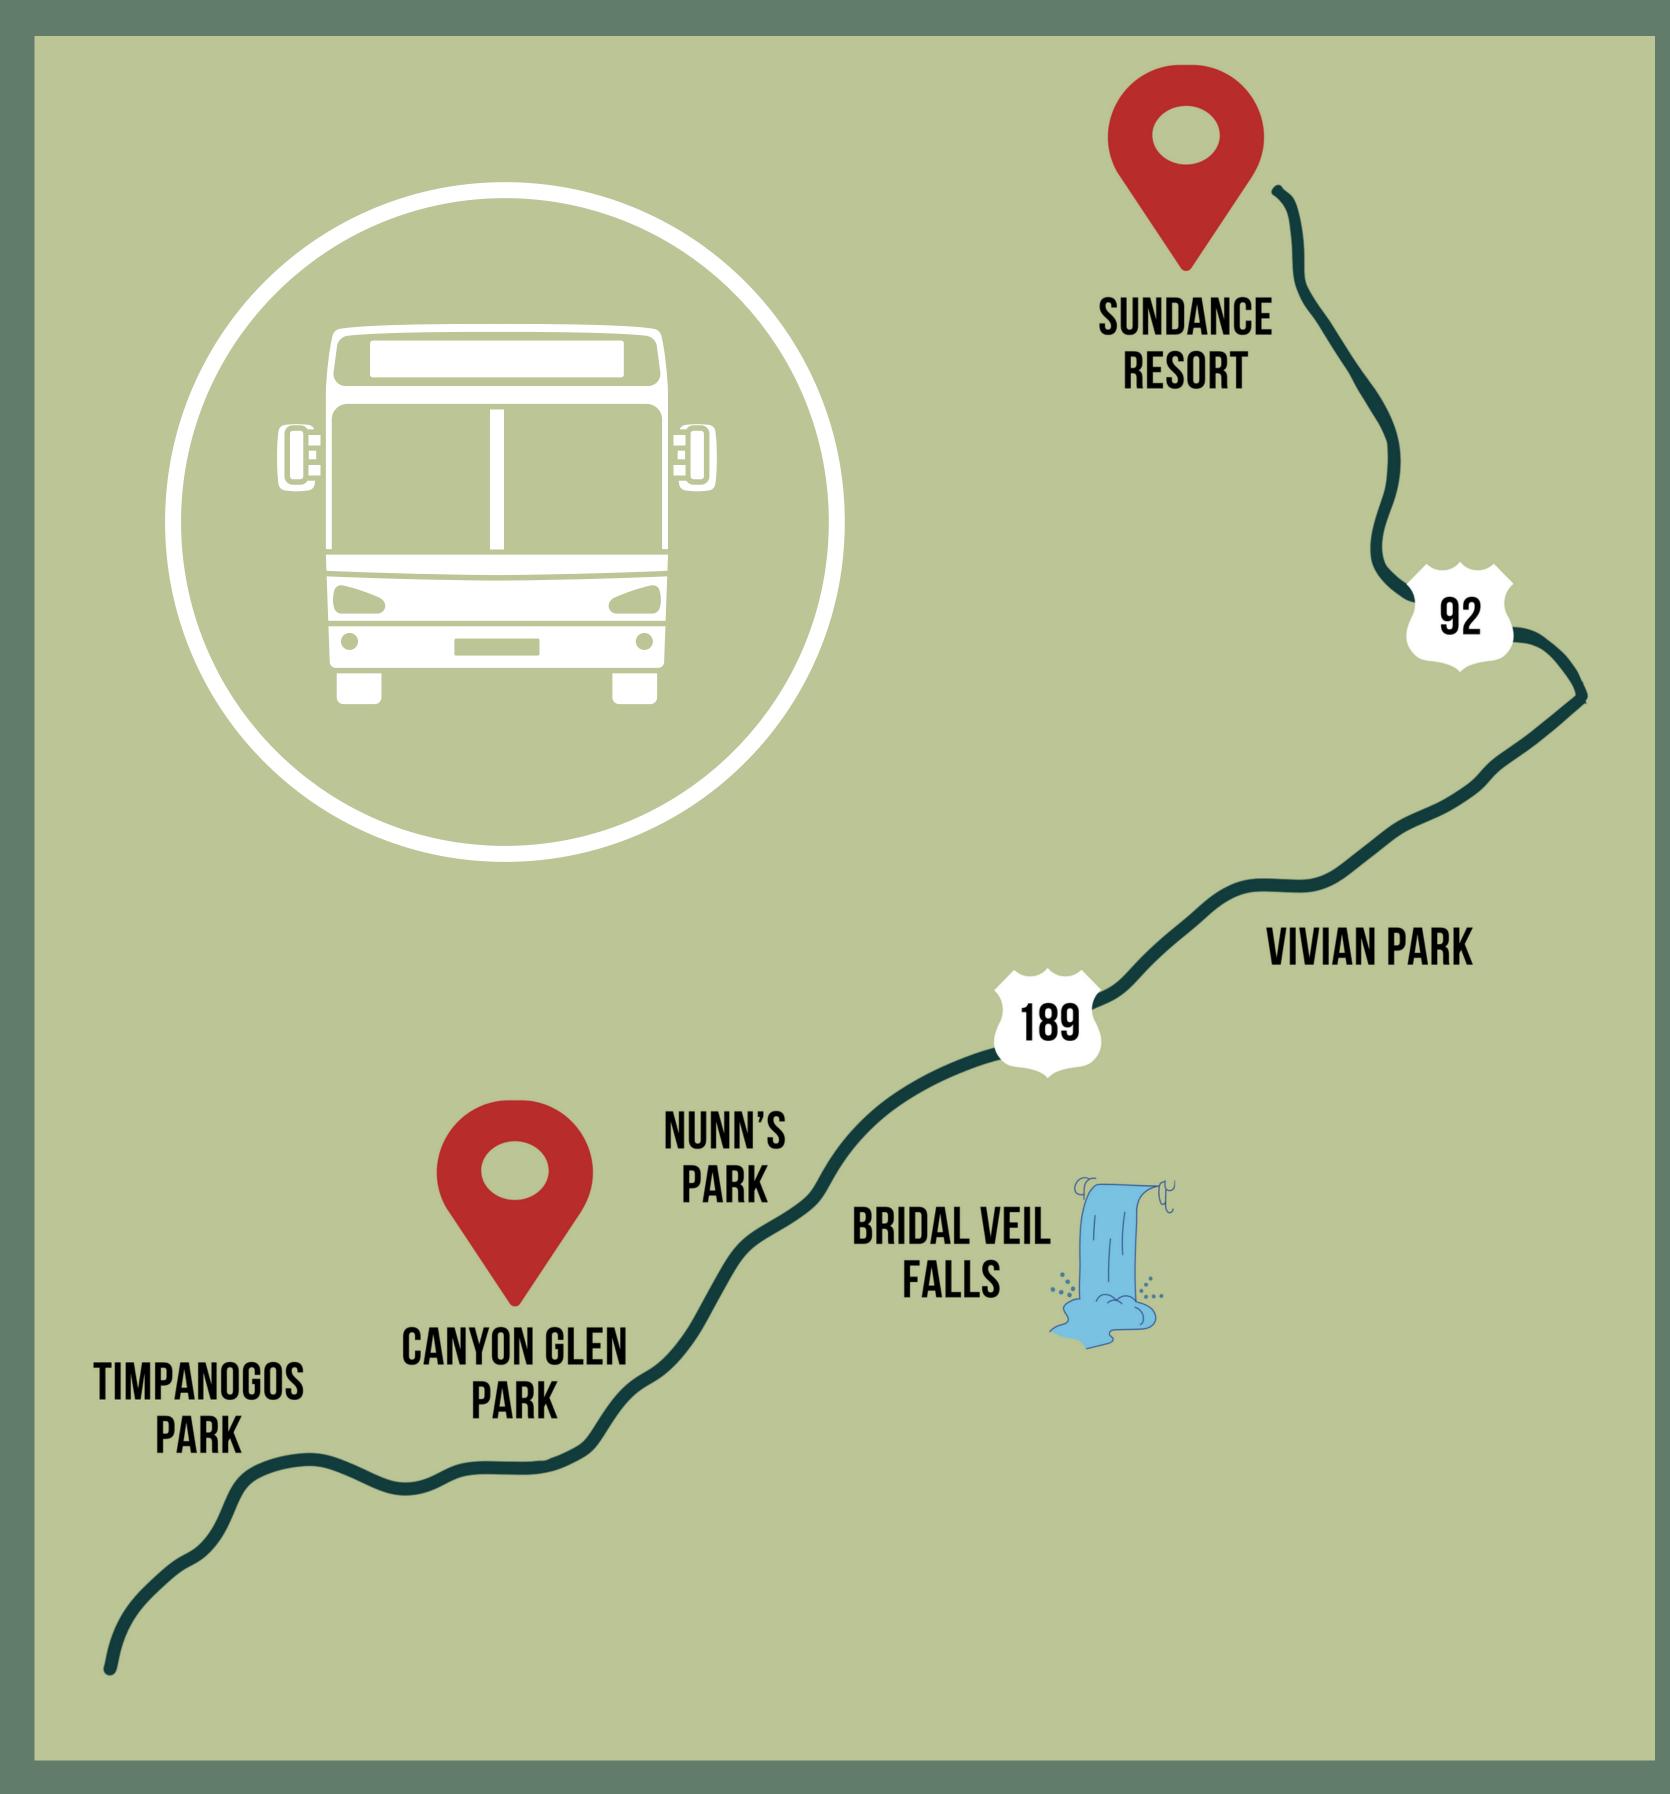

## sundance

#### MOUNTAIN RESORT

# WINTER PARK N' RDE

NEW complimentary Park 'N' Ride access for Sundance Resort guests! Dates:

> December: 21st, 26th, 27th, 28th, 29th, 30th, 31st January: 4th, 11th, 18th, 20th, 25th February: 1st, 8th, 15th, 17th, 22nd

#### March: 1st, 8th, 15th

Parking and shuttling available based on first come first serve basis and weather conditions

## SCHEDULE

| Canyon Glen | Sundance to |
|-------------|-------------|
| to Sundance | Canyon Glen |
| 10:00am     | 10:15am     |
| 10.30am     | 10·45am     |

11:00am 11:30am 12:00pm 12:30pm 1:00pm 1:30pm 2:00pm 2:30pm 3:00pm 3:30pm 4:00pm 4:30pm

11:15am 11:45am 12:15pm 12:45pm 1:15pm 1:45pm 2:15pm 2:45pm 3:15pm 3:45pm 4:15pm 4:45pm\*

*Times subject to traffic and weather conditions* \*Last shuttle back. No shuttles available for pickup after 4:45pm